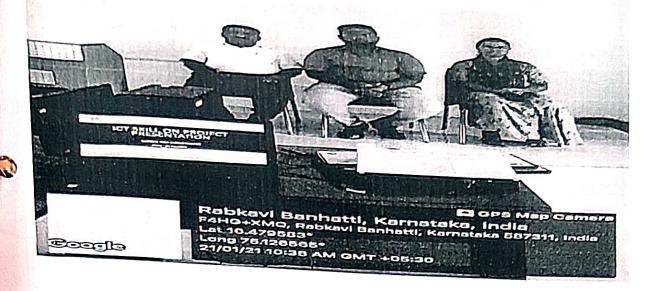

# ICT/COMPUTING SKILLS ENHANCEMENT PROGRAMS

SBZ 311

S.T.C Arts, Commerce, BBA, BCA, BSc College & P.G. (M.A. M.Com.) & Research Centre, Banhatti

Tq: Rabkavi-Banhatti

Dist: Bagalkot

#### "ICT SKILL TRAINING PROGRAMME ON DIGITAL BANKING AND MARKETING"

President

Dr. G. R. Junnaykar

Principal

Chief Guest

Dr. R. B. Maguri

HOD, Department of BCA

Prof. Y. B. Koradur