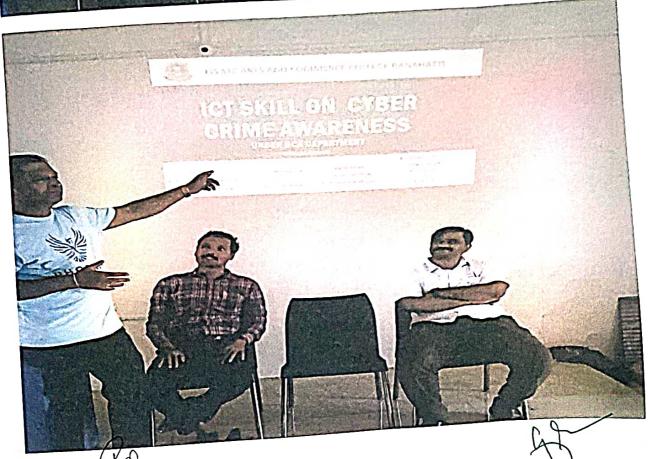

#### "ICT SKILL TRAINING PROGRAMME ON DIGITAL BANKING AND MARKETING"

President

Dr. G. R. Junnaykar

Principal

Chief Guest

Dr. R. B. Maguri

HOD, Department of BCA

Prof. Y. B. Koradur