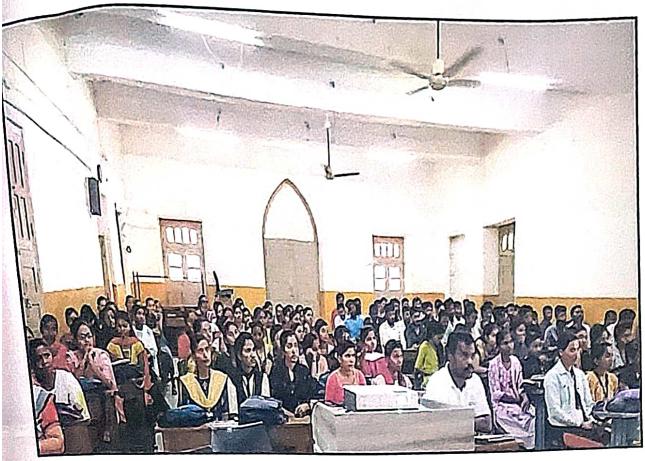

#### "ICT SKILL TRAINING PROGRAMME ON DIGITAL BANKING AND MARKETING"

President

Dr. G. R. Junnaykar

Principal

Chief Guest

Dr. R. B. Maguri

HOD, Department of BCA

Prof. Y. B. Koradur

**IQAC Sub Co-ordinator** 

: Prof. S. B. Ukkli

HOD, Department of BBA

Venue

**BBA Hall** 

STC COLLEGE BANAHATTI

All are Cordially Invited

Co-ordinator