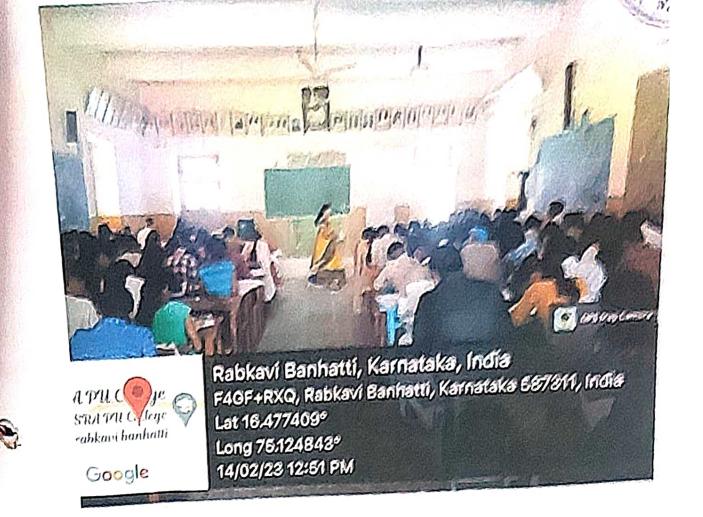

#### "ICT SKILL TRAINING PROGRAMME ON DIGITAL BANKING AND MARKETING"

President

Dr. G. R. Junnaykar

Principal

Chief Guest

Dr. R. B. Maguri

HOD, Department of BCA

Prof. Y. B. Koradur

**IQAC Sub Co-ordinator** 

: Prof. S. B. Ukkli

HOD, Department of BBA

Venue

**BBA Hall** 

STC COLLEGE BANAHATTI

All are Cordially Invited

Co-ordinator