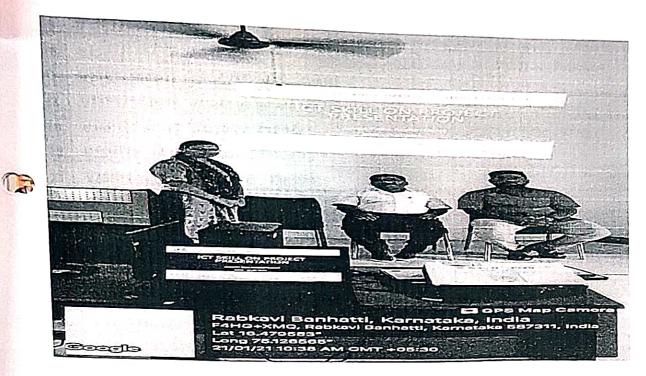

# ICT/COMPUTING SKILLS ENHANCEMENT PROGRAMS

SBZ 311

S.T.C Arts, Commerce, BBA, BCA, BSc College & P.G. (M.A. M.Com.) & Research Centre, Banhatti

Tq: Rabkavi-Banhatti

Dist: Bagalkot

#### "ICT SKILL TRAINING PROGRAMME ON DIGITAL BANKING AND MARKETING"

President

Dr. G. R. Junnaykar

Principal

Chief Guest

Dr. R. B. Maguri

HOD, Department of BCA

Prof. Y. B. Koradur