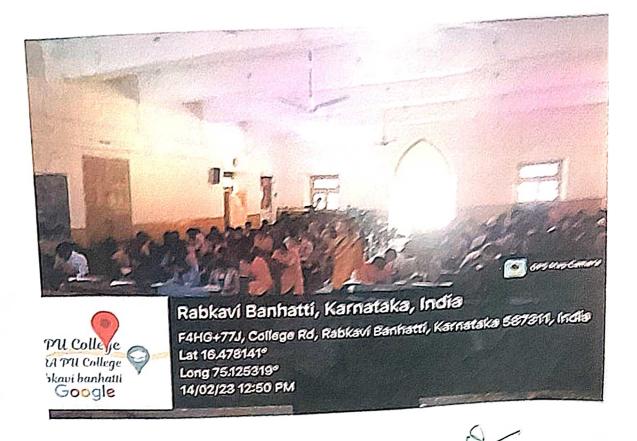

#### "ICT SKILL TRAINING PROGRAMME ON DIGITAL BANKING AND MARKETING"

President

Dr. G. R. Junnaykar

Principal

Chief Guest

Dr. R. B. Maguri

HOD, Department of BCA

Prof. Y. B. Koradur

**IQAC Sub Co-ordinator** 

: Prof. S. B. Ukkli

HOD, Department of BBA

Venue

**BBA Hall** 

STC COLLEGE BANAHATTI

All are Cordially Invited

Co-ordinator