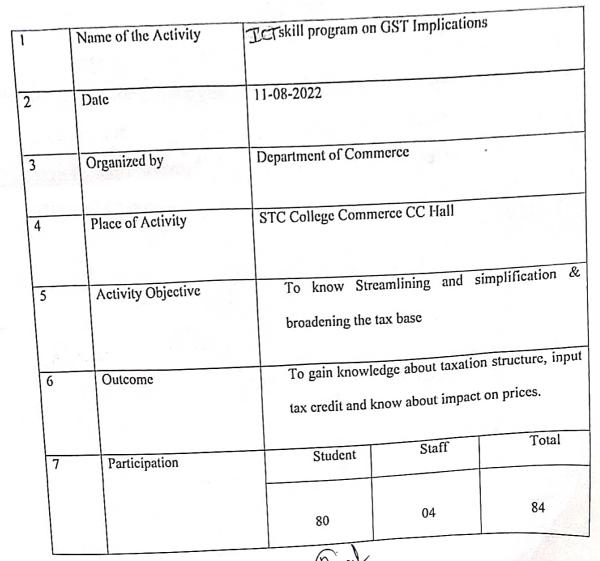

Dr. GR Junnyakar, Principal, STC College, Banahatti.

**Chief Guest** 

Dr. P R Kengnal,

**IQAC** Coordinator

Prof. Y B Koradur,

IQAC Sub - Coordinator

Prof Geeta Sajjan,

Head of Commerce Department

Venue: Central Hall, STC College, Banahatti.

ALL AŖE CORDIALLY INVITED

Hinator

PRINCIPAL STC Arts & Commerce College

JSS STC Art's and Commerce College. BANHATTI -587311. Dist. Bagatkata.



website: www.stccollege@gahoo.com
email: stccollegebnt@yahoo.com
ha's

Janata Shikshan Sangha's

SHREE TAMMANNAPPA CHIKKODI

ARTS, COMMERCE, BBA, BCA & B. Sc College,

PG COLLEGE & Research Centre, BANHATTI.

(Affiliated to Rani Channamma University Belagavi)

Tal:Rabkavl-Banahattl)

Ref No: STC/ 2022-22/

Karnataka
Re-Accredited by NAAC at "B++" Level

(Dist: Bagalkot

Date:18-08-2022

Report



DEPARTMENT OF THE

Co-ordinator

website: www.stccollegibariaha email: stccollegebnt@yahoo,com

Janata Shikshan Sangha's SHREE TAMMANNAPPA CHIKKODI

ARTS, COMMERCE & PG COLLEGE, BANHATTI.

ಲೀ ತಮ್ಮಣ್ಣಪ್ಪ ಜಿಕ್ಕೋಡಿ ಕಲಾ, ವಾಣಿಜ್ಯ ಮತ್ತು ಸ್ಥಾತಕೋತ್ತರ ಪದಏ ಮಹಾಏದ್ಯಾಲಯ, ಏನಹಣ್ಣ

(Affiliated to Rani Channamma University Belagavi)

Tal:Rabkavi-Banahatti)

Karnataka

(Dist: Bagalkot

Re-Accredited by NAAC at "B++" Level

Ref No: STC/2022-23/

Date: 11-08-2022

#### **Notice**

This is to inform all the students of the Department of commerce final year that the department of Commerce is going to conduct soft Skill training program" on 11-08-2022 on the topic "GST Implications" For the detailed information contact the **HOD of Commerce** 

morce College. JSS STC Art's ar

PRINCIPAL

STC Arts & Commerce Co