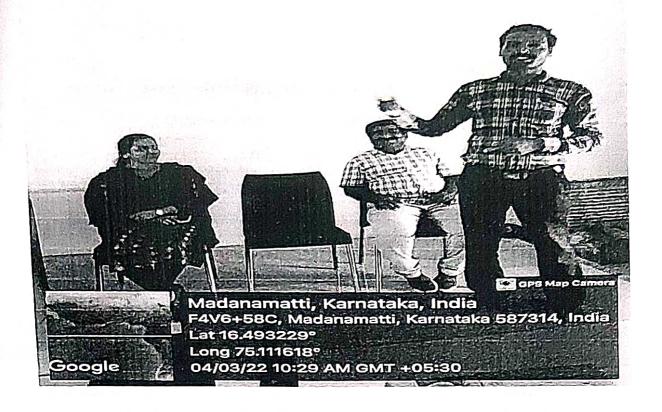

## DEPARTMENT OF BBA

Date: 04th March, 2022

Time: 11.00am

#### "ICT SKILL TRAINING PROGRAMME ON DIGITAL BANKING AND MARKETING"

President

Dr. G. R. Junnaykar

Principal

Chief Guest

Dr. R. B. Maguri

HOD, Department of BCA

Prof. Y. B. Koradur