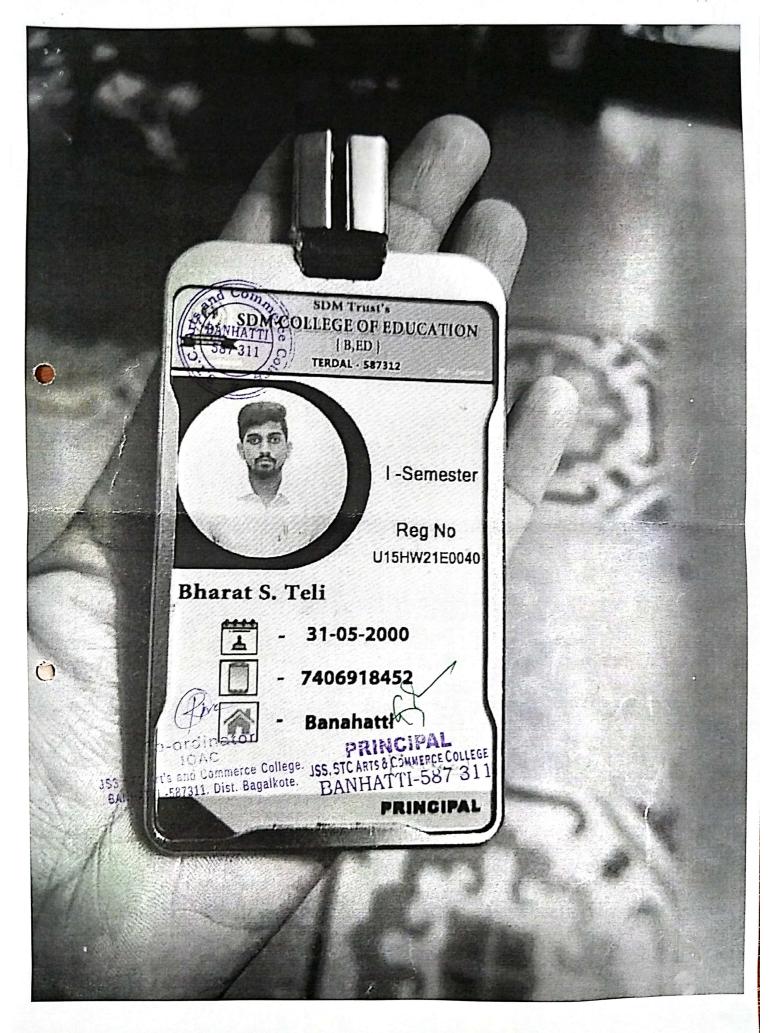

Co-ordinator

JSS STC Art's and Commerce College. BANHATTI -587311. Dist. Bagalkote. PRINCIPAL

JSS STCARIS & COMMERCE COLLEGE

BANHATTI-587 311

EST: 1975 website: <a href="www.stccollegebanahatti.org">www.stccollegebanahatti.org</a> Ph: 08353-230299 email: <a href="mailto:stccollegebnt@yahoo.com">stccollegebnt@yahoo.com</a>